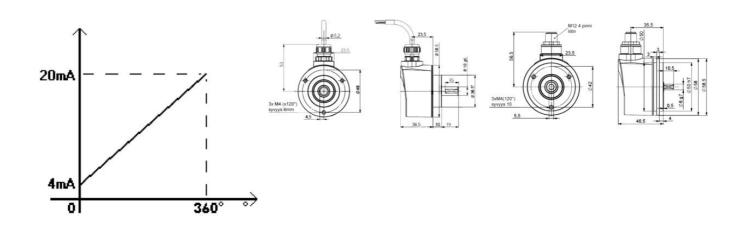

## AHM5 - MAGNETIC ANALOG ABSOLUTE SINGLE TURN ENCODER

AHM5103L11360L2A Absolute single-turn, ø58, ø10, 0-10 V, 15-30 V, M12 connector

- Diameter 58mm, shaft 10mm
- Resolution up to 12 bit
- Output 0-10 V, 0,5-4,5 V, 0-20 mA or 4-20 mA
- IP65, IP67 and IP69K available
- 2m connecting cable or M12 connector

## PRODUCT DESCRIPTION

AHM5 is a new magnetic absolute single turn encoders generation. It characterizes itself by its strong robustness of the mechanical and electro-magnetic parts.

- Application fields: agriculture, construction, forestry vehicles, medical applications, solar panels...
- Magnetic technology, contactless.
- Strong robustness with its reinforced bearing block and its stopped bearings.
- Available resolution up to 12 bits per revolution.
- Power supply from 10 to 30Vdc.
- Available output interfaces: 0..10V, 0.5..4.5V, 4..20mA.
- Available in option : Extended temperature range (up to -40..+125°C), IP67/IP69K...
- Also available : PWM, SSI and CANopen outputs.

## **SPECIFICATIONS**

| Sensor type            | Absolute    |
|------------------------|-------------|
| Housing diametre       | 58 mm       |
| Shaft Diameter         | 10 mm       |
| Resolution             | Max. 12 bit |
| Connection Thread      | M12         |
| IP Class               | IP65        |
| Speed max.             | 6000 rpm    |
| Supply Voltage DC Min  | 10 V DC     |
| Supply Voltage DC Max  | 30 V DC     |
| Temperature range from | -40 °C      |
| Temperature range to   | 85 °C       |
| Output                 | 0-10V       |
|                        |             |