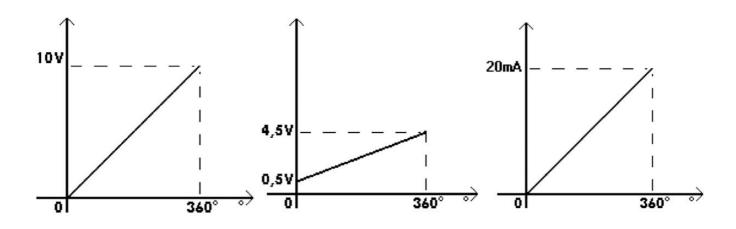

## AHM5 - MAGNETIC ANALOG ABSOLUTE SINGLE TURN ENCODER

AHM5103L11360L2A Absolute single-turn, ø58, ø10, 0-10 V, 15-30 V, M12 connector

- Diameter 58mm, shaft 10mm
- Resolution up to 12 bit
- Output 0-10 V, 0,5-4,5 V, 0-20 mA or 4-20 mA
- IP65, IP67 and IP69K available
- 2m connecting cable or M12 connector

## PRODUCT DESCRIPTION

AHM5 is a new magnetic absolute single turn encoders generation. It characterizes itself by its strong robustness of the mechanical and electro-magnetic parts.

- Application fields: agriculture, construction, forestry vehicles, medical applications, solar panels...
- Magnetic technology, contactless.
- Strong robustness with its reinforced bearing block and its stopped bearings.
- Available resolution up to 12 bits per revolution.
- Power supply from 10 to 30Vdc.
- Available output interfaces: 0..10V, 0.5..4.5V, 4..20mA.
- Available in option : Extended temperature range (up to -40..+125°C), IP67/IP69K...
- Also available : PWM, SSI and CANopen outputs.

## **SPECIFICATIONS**

| Sensor type            | Absolute    |
|------------------------|-------------|
| Housing diametre       | 58 mm       |
| Shaft Diameter         | 10 mm       |
| Resolution             | Max. 12 bit |
| Connection Thread      | M12         |
| IP Class               | IP65        |
| Speed max.             | 6000 rpm    |
| Supply Voltage DC Min  | 10 V DC     |
| Supply Voltage DC Max  | 30 V DC     |
| Temperature range from | -40 °C      |
| Temperature range to   | 85 °C       |
| Output                 | 0-10V       |
|                        |             |