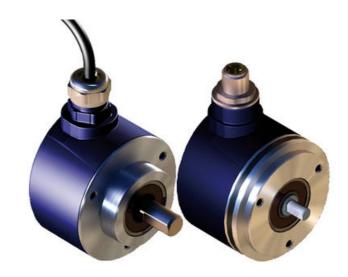

## AHM5 - MAGNETIC ANALOG ABSOLUTE SINGLE TURN ENCODER

AHM5103L11360L2A Absolute single-turn, ø58, ø10, 0-10 V, 15-30 V, M12 connector

- Diameter 58mm, shaft 10mm
- Resolution up to 12 bit
- Output 0-10 V, 0,5-4,5 V, 0-20 mA or 4-20 mA
- IP65, IP67 and IP69K available
- 2m connecting cable or M12 connector

## PRODUCT DESCRIPTION

AHM5 is a new magnetic absolute single turn encoders generation. It characterizes itself by its strong robustness of the mechanical and electro-magnetic parts.

- Application fields: agriculture, construction, forestry vehicles, medical applications, solar panels...
- Magnetic technology, contactless.
- Strong robustness with its reinforced bearing block and its stopped bearings.
- Available resolution up to 12 bits per revolution.
- Power supply from 10 to 30Vdc.
- Available output interfaces: 0..10V, 0.5..4.5V, 4..20mA.
- Available in option : Extended temperature range (up to -40..+125°C), IP67/IP69K...
- Also available : PWM, SSI and CANopen outputs.